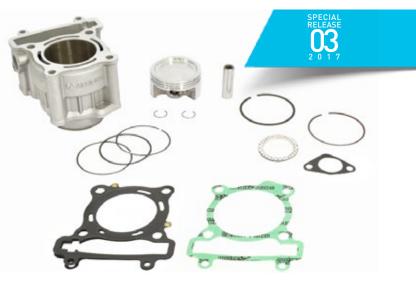

# Yamaha N-MAX 150

BIG BORE Ø63MM / 183CC.

CYLINDER COMPLETE PISTON GASKET SET

#### € 250,00 + VAT

Athena is introducing a brand new cylinder kit to its wide catalog of products for many makes and models of scooter. We are proud to launch the first big bore kit for YAMAHA NMAX 150, one of the most successful scooter worldwide, loved for its captivating design, easy handling and affordable price. This kit includes an Athena top quality nickel coated cylinder, a cast lite piston to increase the power of the engine. The cylinder kit is easy to install since it is Plug&Play with no required modifications to the crankshaft case. Thanks to the new production method of CNC machines, the cylinder kit guarantees an unbeatable quality-price ratio.