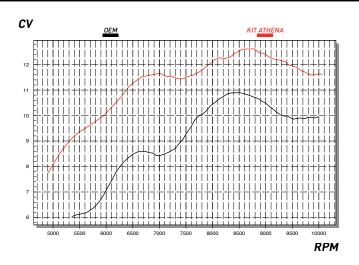

| TECH | INICAL DAT | ΓA |
|------|------------|----|
|      |            |    |

|                      | Unit of<br>measure | 0EM       | KIT Athena |
|----------------------|--------------------|-----------|------------|
| DISPLACEMENT         | (cm3):             | 155       | 183        |
| CYLINDER BORE        | (mm):              | 58        | 63         |
| STROKE               | (mm):              | 58,7      | 58,7       |
| COMPRESSION<br>RATIO |                    | 10.5:1    | 11.4:1     |
| POWER CURVE          | Cv/rpm             | 10,9/8400 | 12,6/86000 |

POWER CURVE