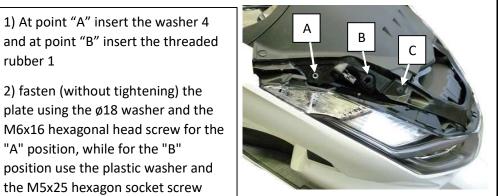

1) At point "A" insert the washer 4 and at point "B" insert the threaded

2) fasten (without tightening) the plate using the ø18 washer and the

"A" position, while for the "B" position use the plastic washer and the M5x25 hexagon socket screw

3) fix the holder, insert in then mount the front molding and fix it with the two original self-tapping

ATTN: Point "C" is not used

Then push the plastic down very carefully to free and remove the original screen.