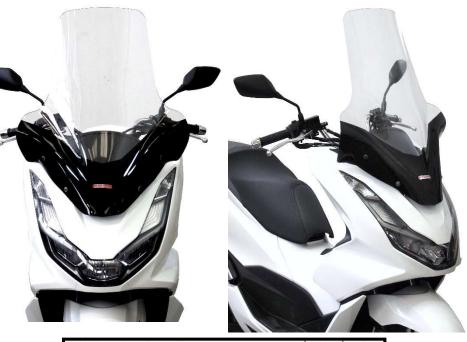

## HONDA PCX 125 (2021)

3430/EX att. 3432/E

| Wellnut low head             | 4   | 1 |
|------------------------------|-----|---|
| Plastic washer with collar   | 6   | 2 |
| Bolt M5x25                   | 6   | 3 |
| Washer ø18 thick 3mm         | 2   | 4 |
| Washer ø18 th.1,5mm          | 2   | 5 |
| Hexagon head bolt M6x16      | 2   | 6 |
| Wellnut high head            | 2   | 7 |
| Plastic washer 16x10 thick.1 | 6   | 8 |
| Support RH/LH                | 1+1 | 9 |