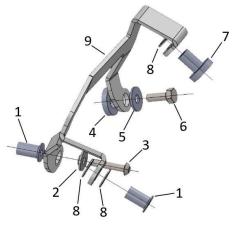

## HONDA PCX 125 (2021)

3430/EX att. 3432/E

| Wellnut low head             | 4   | 1 |
|------------------------------|-----|---|
| Plastic washer with collar   | 6   | 2 |
| Bolt M5x25                   | 6   | 3 |
| Washer ø18 thick 3mm         | 2   | 4 |
| Washer ø18 th.1,5mm          | 2   | 5 |
| Hexagon head bolt M6x16      | 2   | 6 |
| Wellnut high head            | 2   | 7 |
| Plastic washer 16x10 thick.1 | 6   | 8 |
| Support RH/LH                | 1+1 | 9 |

F.FABBRI ACCESSORI s.r.l. Via del Mangano 9 - 40023 Castel Guelfo di Bologna (BO) -ITALY

screws. 4) finally, add the thin plastic washers n°8behind wellnuts and

rubber 1

plate; then fix the windshield using the provided black plastic washers and M5x25 screws